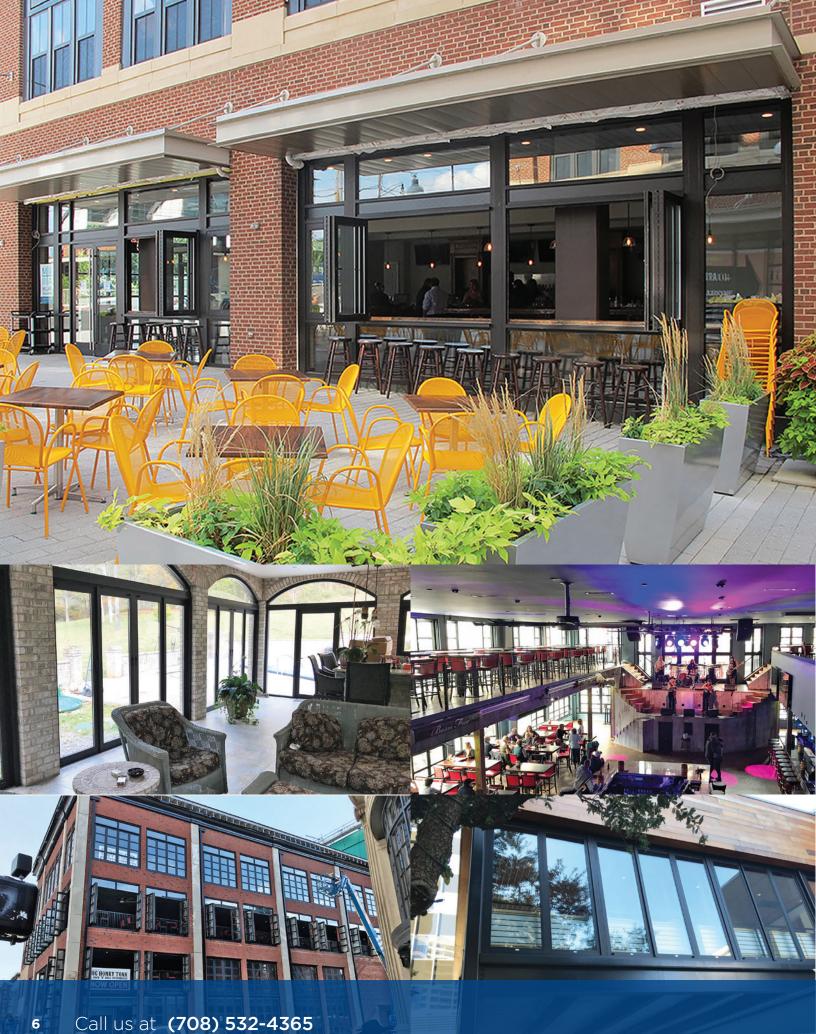

## APPLICATIONS

Bifold windows and doors can enhance the space in a variety of applications. We have experience designing and manufacturing custom bifold solutions for the following:

#### **Restaurants & Bars**

Bifolds bring the pleasing ambiance of the outdoors to your dining space and provide a more inviting transition to outdoor patios and beer gardens.

### **Commercial Spaces**

Bifolds offer unique opportunities in hotels, conference rooms, entertainment venues, retail and offices, bringing more versatility and appeal to your space.