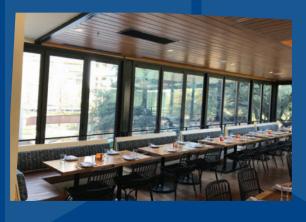

#### **Restaurants & Bars**

Bifolds bring the pleasing ambiance of the outdoors to your dining space and provide a more inviting transition to outdoor patios and beer gardens.