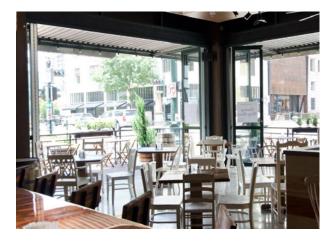

#### **Restaurants & Bars**

Bifolds bring the pleasing ambiance of the outdoors to your dining space and provide a more inviting transition to outdoor patios and beer gardens.