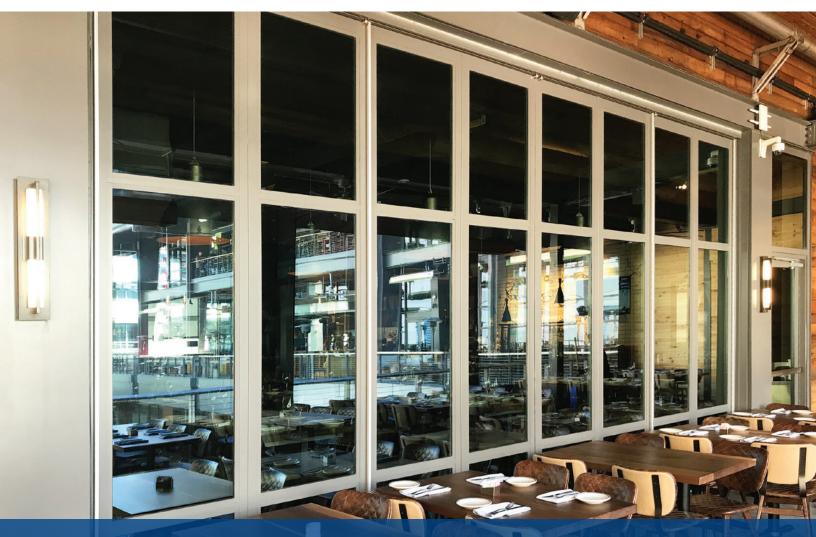

#### **Restaurants & Bars**

Bifolds bring the pleasing ambiance of the outdoors to your dining space and provide a more inviting transition to outdoor patios and beer gardens.