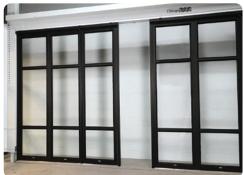

#### **Custom Configurations**

We offer a wide range of bifold window and door configurations, with bifold panels folding to one or both sides of the opening, and swinging to either the interior or exterior of the building. With options such as transoms, sidelites, man-doors and more, we can design custom configurations with the look you want and the features you need.

#### **Aluminum Finishes**

We stock Clear and Dark Bronze anodized aluminum finishes. We offer a number of additional anodized finishes and standard painted colors. Blended standard and custom colors are also available, providing you with an infinite variety of aluminum colors. For more information on the finishes we offer, visit Tubelite<sup>®</sup> Inc's finishes page. Our finishes are backed by some of the best warranties in the industry.

#### **Glass Types**

Our options for glass types are also endless. Standard glass types are 1/4" clear, grey, green-blue and bronze tinted, tempered, or 1" insulated clear, grey, green or blue or bronze tinted, tempered.