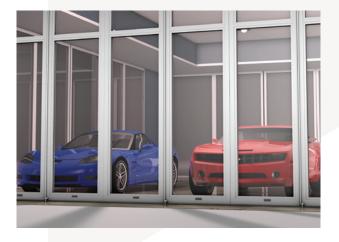

#### **Auto Showrooms**

Bifolds provide a more attractive and functional alternative for bringing vehicles into and out of your showroom.

See our bifolds in action at: youtube.com/chicagobifold