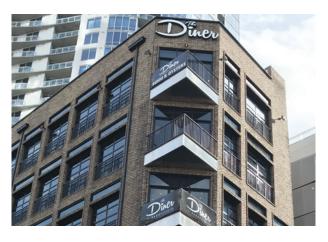

#### **Restaurants & Bars**

Bifolds bring the pleasing ambiance of the outdoors to your dining space and provide a more inviting transition to outdoor patios and beer gardens.