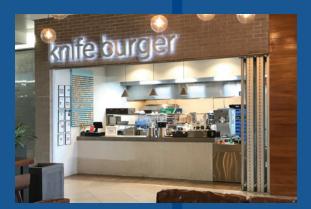

#### **Restaurants & Bars**

Bifolds bring the pleasing ambiance of the outdoors to your dining space and provide a more inviting transition to outdoor patios and beer gardens.