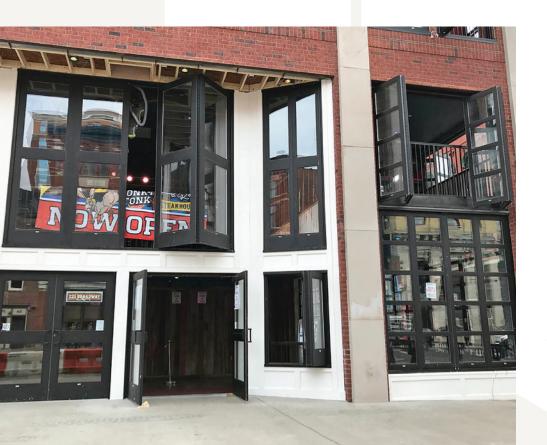

#### **Custom Configurations**

We offer a wide range of bifold window and door configurations, with bifold panels folding to one or both sides of the opening, and swinging to either the interior or exterior of the building. With options such as transoms, sidelites, man-doors and more, we can design custom configurations with the look you want and the features you need.