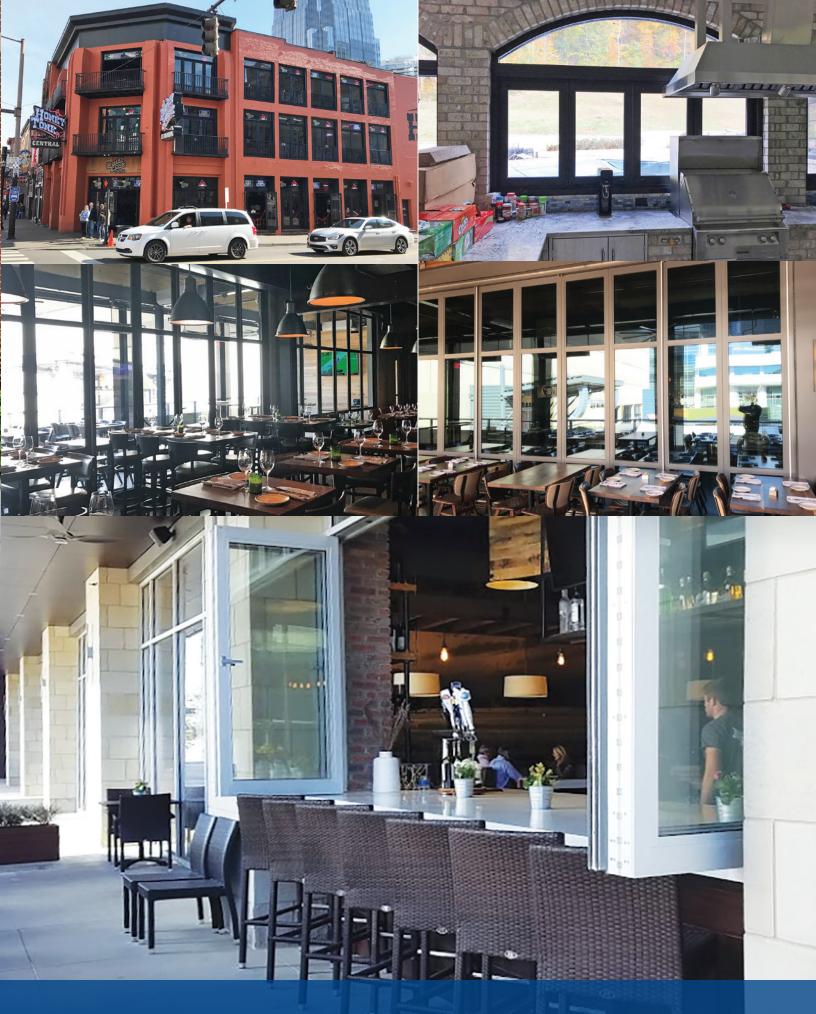

## APPLICATIONS

Bifold windows and doors can enhance the space in a variety of applications. We have experience designing and manufacturing custom bifold solutions for the following:

#### **Restaurants & Bars**

Bifolds bring the pleasing ambiance of the outdoors to your dining space and provide a more inviting transition to outdoor patios and beer gardens.

### **Commercial Spaces**

Bifolds offer unique opportunities in hotels, conference rooms, entertainment venues, retail and offices, bringing more versatility and appeal to your space.